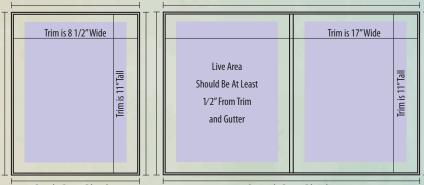

#### **BLEED/TRIM/LIVE AREA**

Single Page Bleed is 8 5/8" Wide & 11 1/4" Tall

Spreads Page Bleed is 17 1/4" Wide & 11 1/4" Tall

#### **FULL BLEED**

Full Page

Inside Cover - Back or Front

8.625" x 11.25" - Full Bleed • 8.5" x 11" - Trimmed Outside Back Cover

8.625" x 7.625" - Full Bleed • 8.5" x 7.5" - Trimmed

Full Page Inside - 8.5" x 11" - Full Bleed/Trimmed • 7.5" x 9.5" - Non Bleed Two-Thirds Inside - 7.5" x 6.1625" - Horizontal • 4.825" x 9.5" - Vertical

Half Page - 7.5" x 4.625" - Horizontal • 3.625" x 9.5" - Vertical

Quarter Page - 7.5" x 2.1875" - Horizontal • 3.625" x 4.625" - Vertical

Eighth Page - 7.5" x 1" - Horizontal • 3.625" x 2.1875" - Vertical